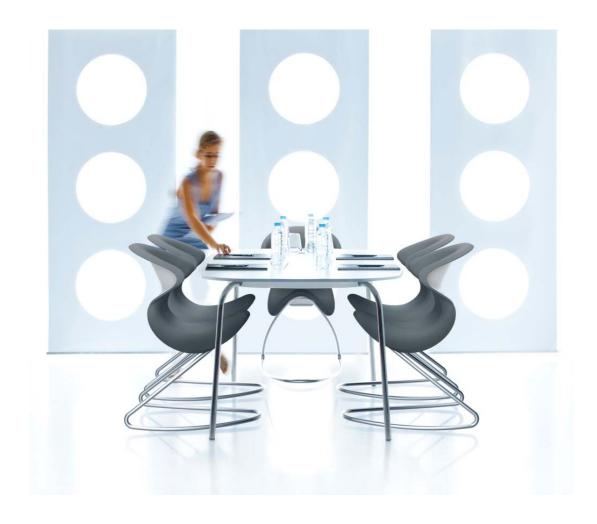

## **oyo**Moving all-rounder!

## High-tech Design

- Double tubular steel frame
- Up to 5cm thick integral foam padding under the seat cover
- Innovative upholstery technology
- Universal skids for all floor surfaces
- High-quality polyamide shell with 30% glass-fibre reinforcement
- Maximum load 120kg