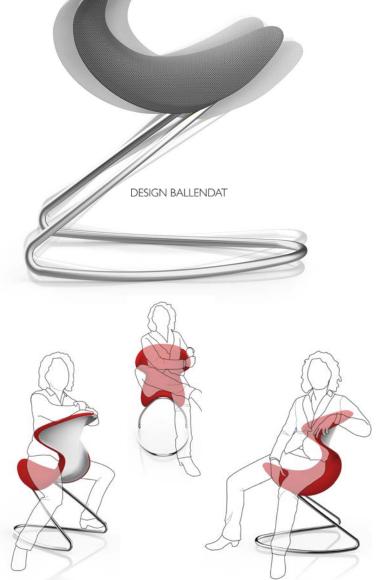

## **oyo**Moving all-rounder!

## **Technical Data**

Product weight: 9.8kg Seat height: 48.5cm Frame: steel

Shell: plastic with glass fiber

Max. load: 120 kg

| Cover                                  | Cover colours                                             | Shell | Frame                                                       |     |
|----------------------------------------|-----------------------------------------------------------|-------|-------------------------------------------------------------|-----|
| "Nexus" mesh<br>structure by<br>Camira | graphite<br>kiwi<br>red<br>pacific<br>sandstone<br>orange | white | chrome glossy<br>including<br>universal floor<br>protectors | 253 |