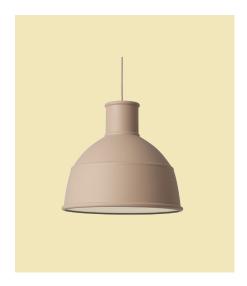

# UNFOLD PENDANT LAMP - EU VERSION

FORM US WITH LOVE ON THE DESIGN "The industry lamp is a classic, and sought after design that we are excited to provide a new perspective on. The soft silicone rubber gives Unfold a modern and warm personality. It also enables the lamp to be folded into a neat package by a slight push on the top. Just open and unfold your new lamp."

### DESCRIPTION

Unfold is an interpretation of the classic industry design and comes in a refined material that gives the lamp a modern and warm appearance.