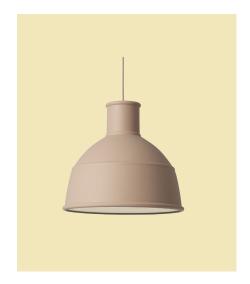

# UNFOLD PENDANT LAMP - EU VERSION

FORM US WITH LOVE ON THE DESIGN "The industry lamp is a classic, and sought after design that we are excited to provide a new perspective on. The soft silicone rubber gives Unfold a modern and warm personality. It also enables the lamp to be folded into a neat package by a slight push on the top. Just open and unfold your new lamp."

### DESCRIPTION

Unfold is an interpretation of the classic industry design and comes in a refined material that gives the lamp a modern and warm appearance.

#### PRODUCTION PROCESS

The shade is pressed in vulcanised rubber under high temperature. Diffuser and socket holder cut by laser. Extruded cord.

#### MATERIAL

Shade - silicone rubber, PVC cord. Diffuser clear frosted opal acrylic material.