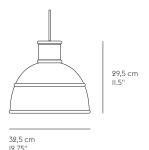

# UNFOLD PENDANT LAMP - EU VERSION

FORM US WITH LOVE ON THE DESIGN "The industry lamp is a classic, and sought after design that we are excited to provide a new perspective on. The soft silicone rubber gives Unfold a modern and warm personality. It also enables the lamp to be folded into a neat package by a slight push on the top. Just open and unfold your new lamp."



#### CEILING CAP



Ø 9 cm / 3.5"





#### **DESIGNED BY / YEAR OF DESIGN**

Form Us With Love / 2010

#### ABOUT THE DESIGNER

Form Us With Love is a multidisciplinary design and interior architecture studio from Stockholm. Their work has been awarded with several prestigious awards such as the Red Dot and the Young Swedish design award. Further accrediting the trio are successful exhibitions at venues like MoMA and the Swedish National Gallery.

#### **CATEGORY**

Pendant lamp

## ENVIRONMENT

Indoor

### DESCRIPTION

Unfold is an interpretation of the classic industry design and comes in a refined material that gives the lamp a modern and warm appearance.

#### PRODUCTION PROCESS

The shade is pressed in vulcanised rubber under high temperature. Diffuser and socket holder cut by lase