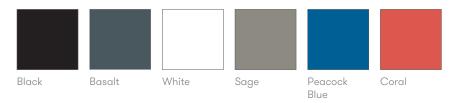

## **Finish Options**

Plastic seat or shell with complementary Aluminium powder coat frame available in Black, White, Sage, Basalt, Peacock Blue or Coral Wood fibre injected plastic seat or shell with complementary Aluminium powder coat frame available in Pebble or Stone