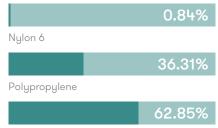

#### **Material Content**

Components are constructed of the following

#### **Recycled Content**

Contains up to 63.00% of Recycled Material