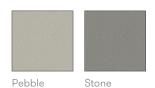

## **Finish Options**

Plastic seat or shell with complementary Aluminium powder coat frame available in Black, White, Sage, Basalt, Peacock Blue or Coral Wood fibre injected plastic seat or shell with complementary Aluminium powder coat frame available in Pebble or Stone