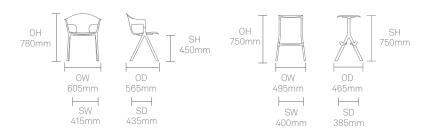

amin Hubert is an award-winning British design entrepreneur, and founder of creative agency, LAYER. LAYER is focused on experience-driven design for both the physical and digital worlds. Led by Benjamin and a growing creative team, LAYER is partnering with forward-thinking brands – including Nike, Pepsi, BMW, Samsung and Braun – to create products that will help define the way we live, work and communicate in the future.

Allermuir Axyl

#### **Standard Features**

(\* - Selected models only) Stacks up to 4 high\* Plastic shell\* Plastic seat\* Upholstered seat pad\* Cast Aluminium frame Integral Plastic footrest protectors\* Stacking buffers\* Plastic glides

#### **Optional Features**

Plastic glides with felt

#### **Performance Standards**

BS EN 16139:2013-Level 1

## **Dimensions**



N.B. Add 20mm for upholstered seat option

## **Environmental Performance**

#### **Material Content**

Components are constructed of the following

#### **Recycled Content**

Contains up to 63.00% of Recycled Material

## Recyclability

The range is 99% recyclable



Aluminium Castings

63.00% Aluminium Castings

Allermuir

## **Finish Options**

Plastic seat or shell with complementary Aluminium powder coat frame available in Black, White, Sage, Basalt, Peacock Blue or Coral Wood fibre injected plastic seat or shell with complementary Aluminium powder coat frame available in Pebble or Stone

Cast Aluminium frame available in Raw or Polished Aluminium

#### **Plastic Finishes**



## Wood Fibre Injected Plastic Finishes



### **Metal Frame Finishes**



Polished Raw Aluminium Aluminium