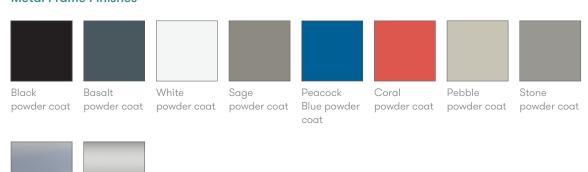

## **Finish Options**

Plastic seat or shell with complementary Aluminium powder coat frame available in Black, White, Sage, Basalt, Peacock Blue or Coral Wood fibre injected plastic seat or shell with complementary Aluminium powder coat frame available in Pebble or Stone

### **Metal Frame Finishes**

Polished Raw Aluminium Aluminium