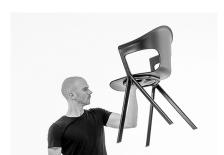

#### **Standard Features**

(\* - Selected models only) Stacks up to 4 high\* Plastic shell\* Plastic seat\* Upholstered seat pad\* Cast Aluminium frame Integral Plastic footrest protectors\* Stacking buffers\* Plastic glides